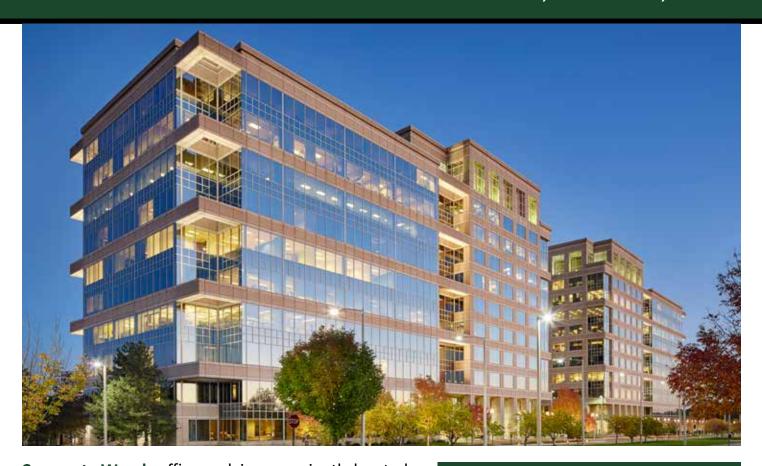

## **M**CORPORATE WOODS®

8717 West 110th Street, Overland Park, KS 66210

Corporate Woods office park is conveniently located at the intersection of I-435 and US-69 Highway providing easy access to all major highways and interstates. Whether the service requirement is the Kansas City International Airport, the Country Club Plaza or a broad selection of other amenities, this location is prime and accessible for all possible needs.

Corporate Woods has over 20 buildings encompassing more than 2. 1 million square feet of unique Class A and B office space. Prestigiously nestled on College Boulevard, this serene setting has over 300 acres of vast landscapes consisting of mature trees, rolling streams, bike/walking trails and endless lush green spaces. An abundance of natural wildlife thrive and are protected for all to admire and enjoy.