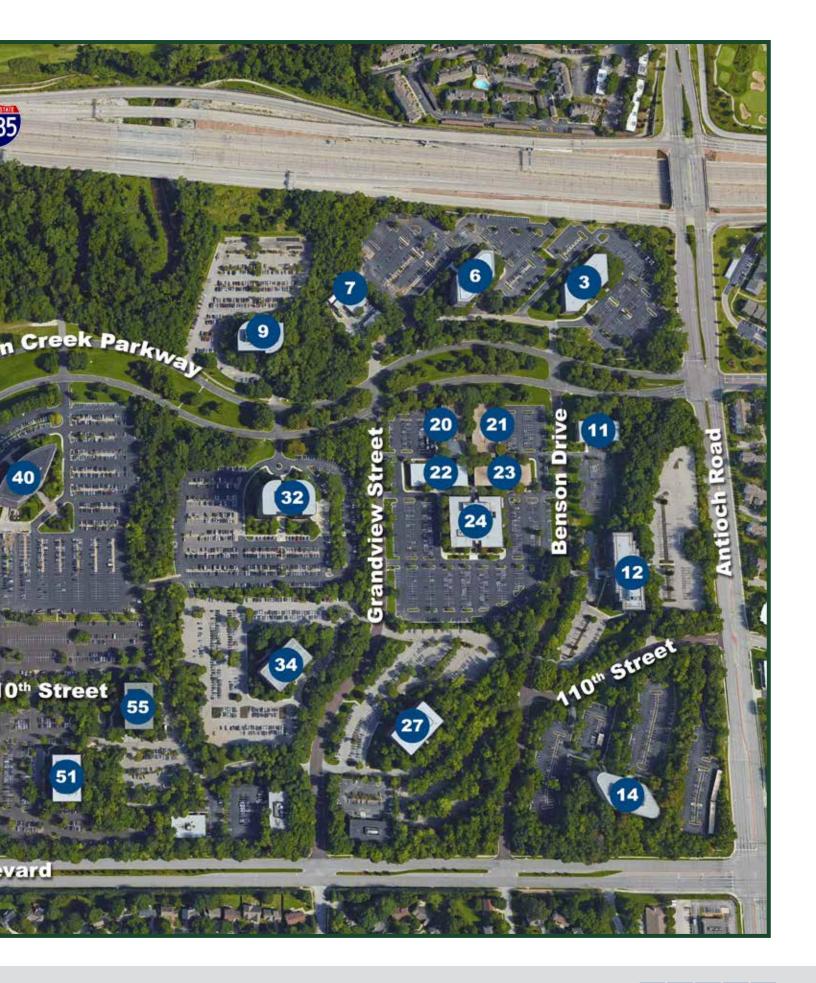

8700 Indian Creek Parkway

8900 Indian Creek Parkway

9110 Indian Creek Parkway (Maintenance)

9200 Indian Creek Parkway

10975 Benson Drive

8717 West 110th Street

10865 Grandview Drive

10870 Benson Drive

10875 Grandview Drive

10880 Benson Drive

10895 Grandview Drive

10975 Grandview Drive

9225 Indian Creek Parkway

10950 Grandview Drive

9401 Indian Creek Parkway

9393 West 110th Street