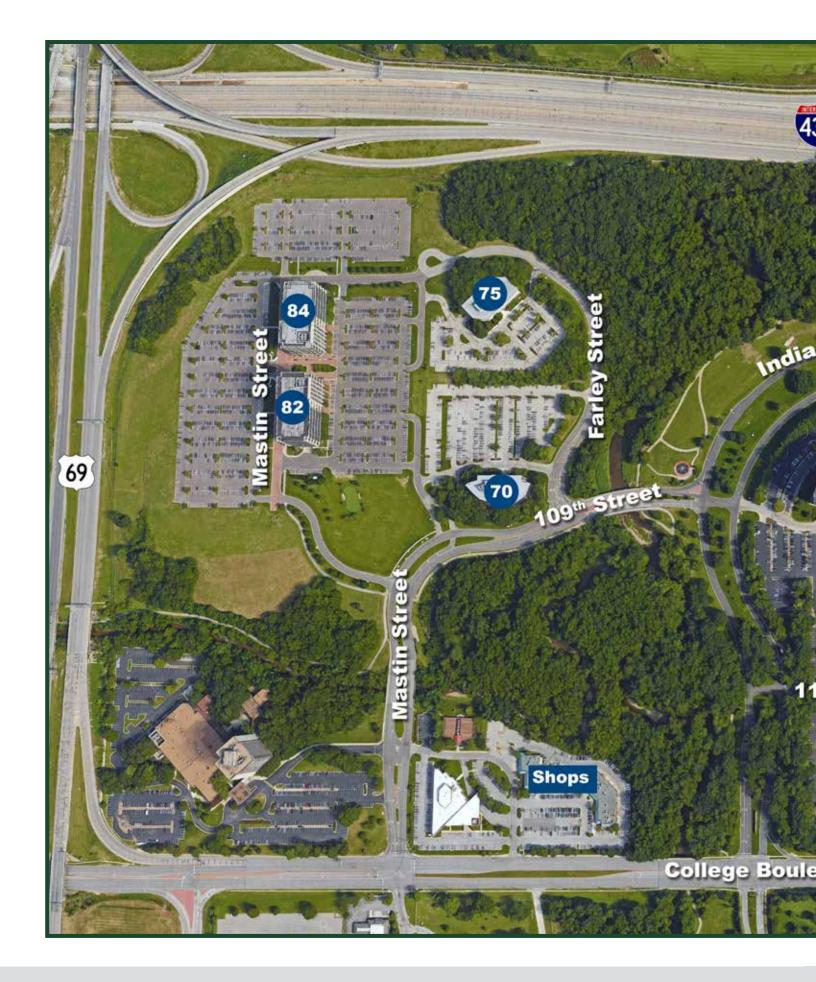

9300 West 110th Street

9900 West 109th Street

10800 Farley Street

10851 Mastin Boulevard

10851 Mastin Boulevard

9900-9962 College Boulevard

## **AMENITIES**

- Versatile setting: Corporate Woods has over 2.1 million square feet of office space and 29 buildings. With our wide variety of office sizes and configurations, we can accommodate your business large, small, and everything in between. Most of our buildings provide a traditional suburban atmosphere, but ask about buildings 82 and 84 if you would prefer a more urban feel!
- Exclusive setting in an affluent location:
   Feel safe and secure in relative privacy!
- Beautiful surroundings: Our wooded park features jogging trails, streams, and