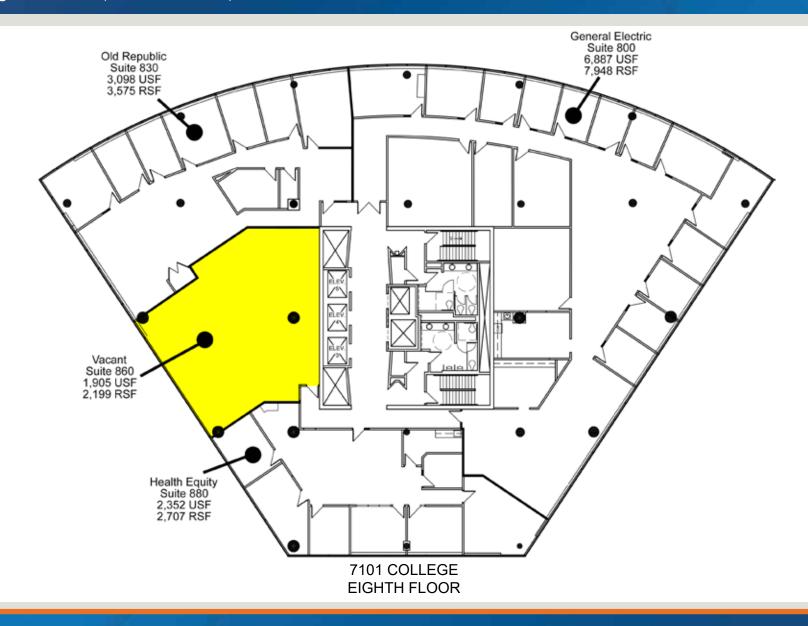

Space Available: 2,000<sup>±</sup> RSF to 15,000<sup>±</sup> RSF

Zoning: CO-Planned office

HVAC System: Variable air volume

Ceiling Height: 9' ceiling throughout the building

Parking: 4.0 cars per 1,000 useable square feet