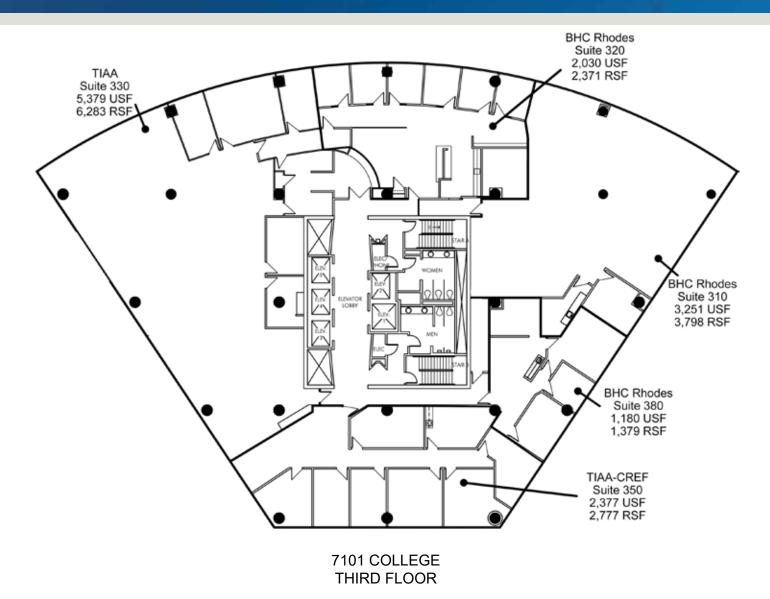

Space Available: 2,000<sup>±</sup> RSF to 15,000<sup>±</sup> RSF

Zoning: CO-Planned office

HVAC System: Variable air volume

Ceiling Height: 9' ceiling throughout the building

Parking: 4.0 cars per 1,000 useable square feet