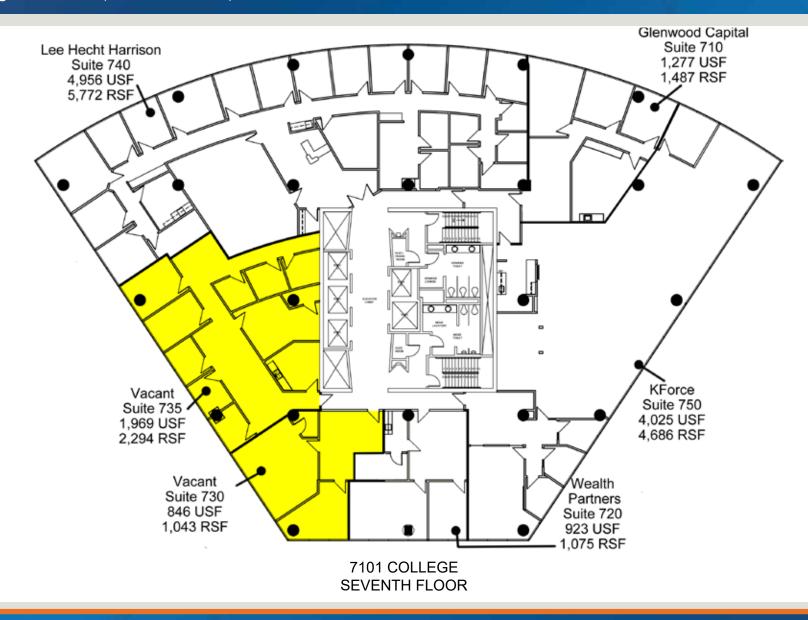

Space Available: 2,000<sup>±</sup> RSF to 15,000<sup>±</sup> RSF

Zoning: CO-Planned office

HVAC System: Variable air volume

Ceiling Height: 9' ceiling throughout the building

Parking: 4.0 cars per 1,000 useable square feet