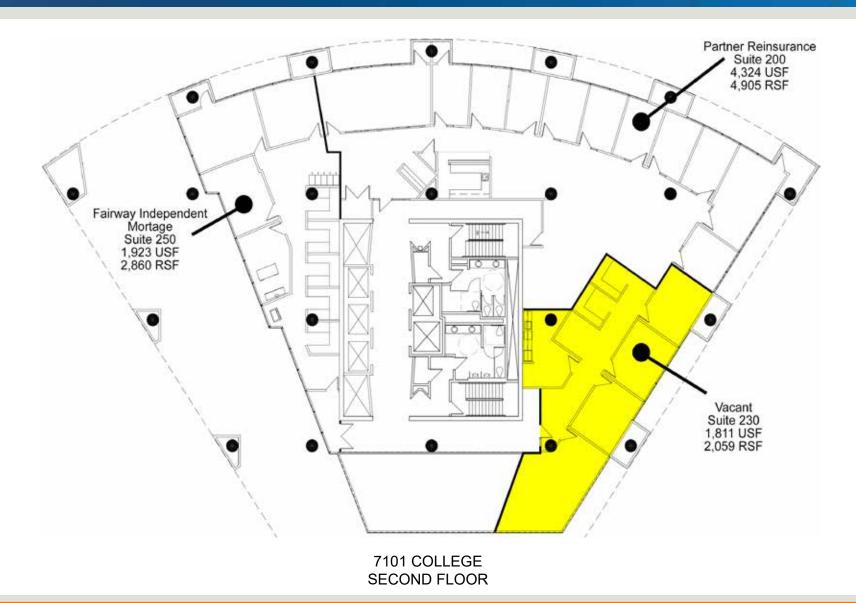

Space Available: 2,000<sup>±</sup> RSF to 15,000<sup>±</sup> RSF

Zoning: CO-Planned office

HVAC System: Variable air volume

Ceiling Height: 9' ceiling throughout the building

Parking: 4.0 cars per 1,000 useable square feet