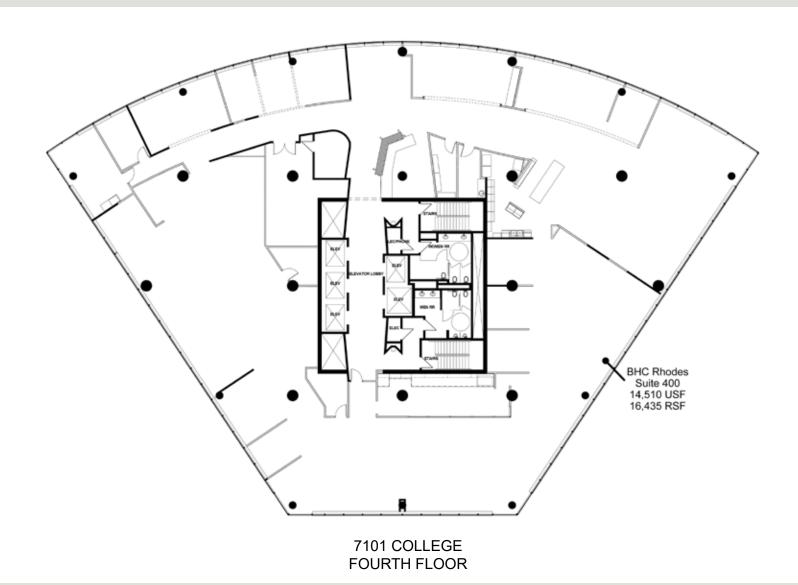

Space Available: 2,000<sup>±</sup> RSF to 15,000<sup>±</sup> RSF

Zoning: CO-Planned office

HVAC System: Variable air volume

Ceiling Height: 9' ceiling throughout the building

Parking: 4.0 cars per 1,000 useable square feet