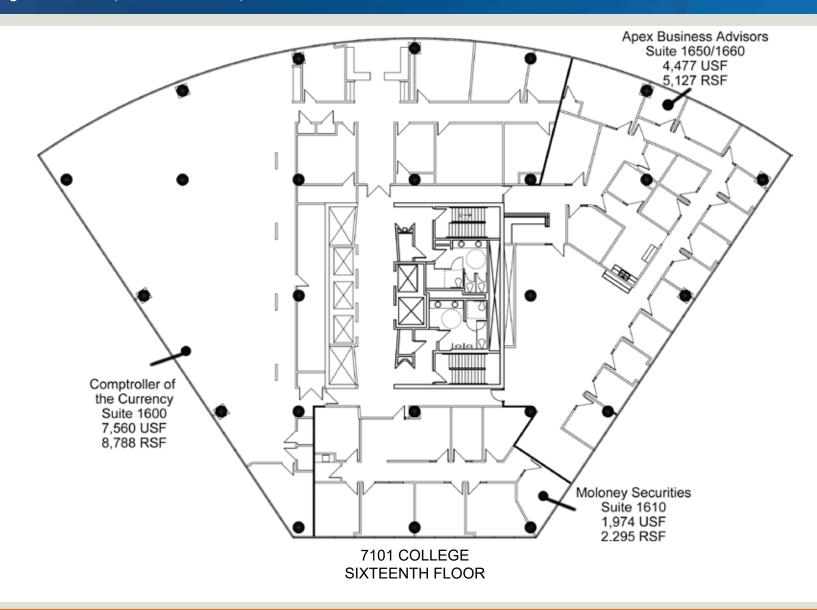

Space Available: 2,000<sup>±</sup> RSF to 15,000<sup>±</sup> RSF

Zoning: CO-Planned office

HVAC System: Variable air volume

Ceiling Height: 9' ceiling throughout the building

Parking: 4.0 cars per 1,000 useable square feet