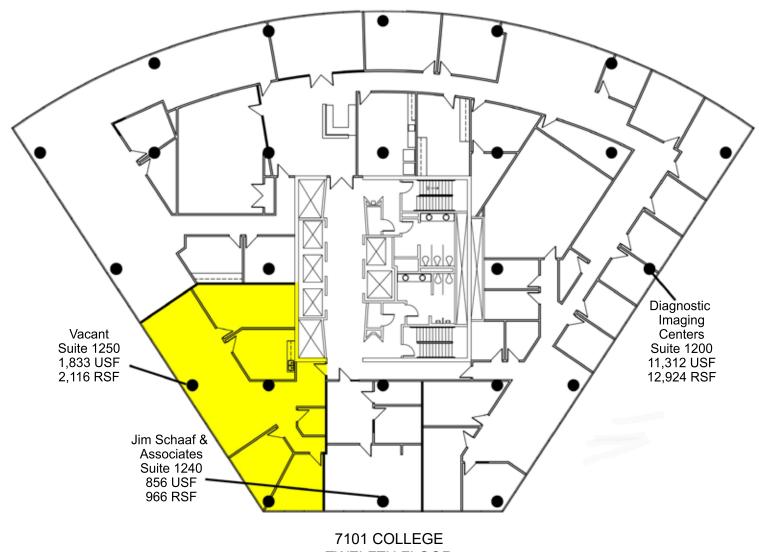

ing available

Lease Rate: Full service rates ranging from \$23.50 per rentable square foot with annual

incremental increases

Operating Cost: Base Year

TI Allowance: Negotiable

Excellent location on College Boulevard. Convenient access to I-435. Covered

parking available. Large floor plans.

On-site deli

Remarks: • On-site property manager

Day porter

On-site building engineer

Card reader/security system for exterior doors, elevators and fire stair doors

Covered and surface parking

### For more information:

816.932.5520 broberts@blockllc.com



### 7101 College Boulevard, Overland Park, Kansas





### For more information:

Brent W. Roberts, CCIM 816.932.5520 broberts@blockllc.com















































### 7101 College Boulevard, Overland Park, Kansas



TWELFTH FLOOR