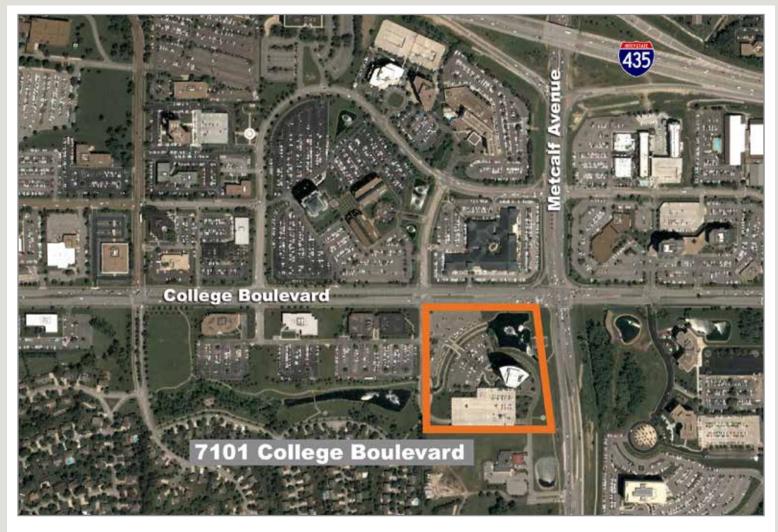

#### 7101 College Boulevard, Overland Park, Kansas

### **Building Specifications**

Location: 7101 College Boulevard, Overland Park, Kansas

Building Size: Approximately 228,040 net rentable square feet

Building Description: Fifteen-story, Class A office building with reflective glass exterior