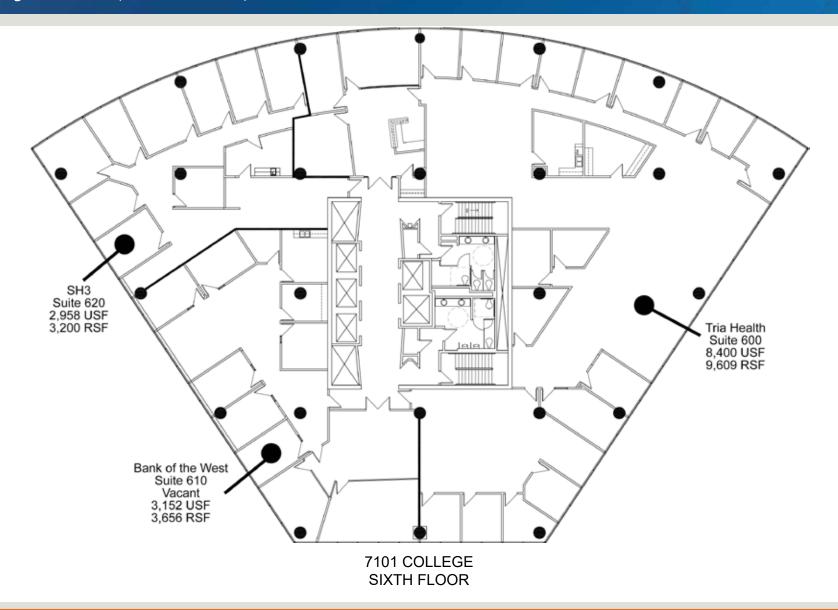

Space Available: 2,000<sup>±</sup> RSF to 15,000<sup>±</sup> RSF

Zoning: CO-Planned office

HVAC System: Variable air volume

Ceiling Height: 9' ceiling throughout the building

Parking: 4.0 cars per 1,000 useable square feet