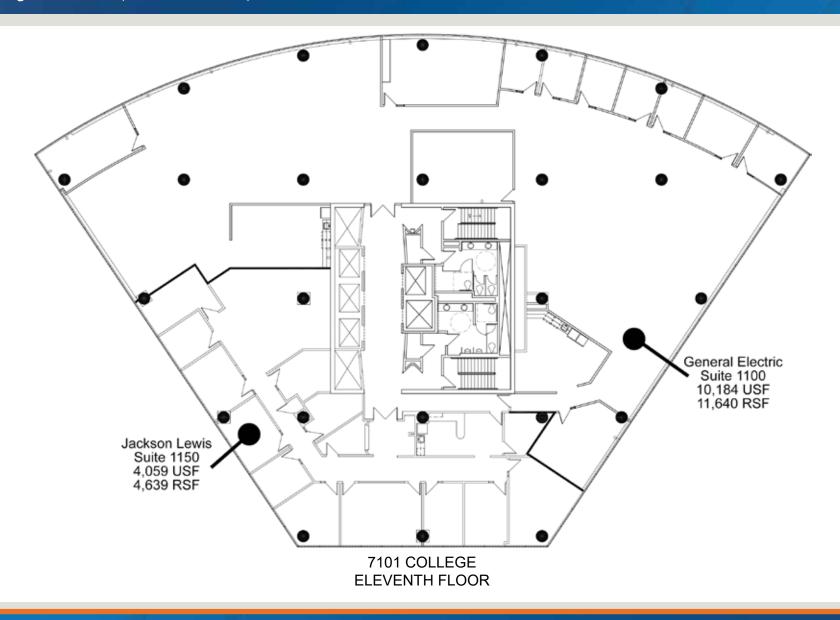

ars per 1,000 useable square feet

Limited covered parking available

Lease Rate: Full service rates ranging from \$23.50 per rentable square foot with annual

incremental increases

Operating Cost: Base Year

TI Allowance: Negotiable

Excellent location on College Boulevard. Convenient access to I-435. Covered

parking available. Large floor plans.

On-site deli

Remarks: • On-site property manager

Day porter

On-site building engineer

Card reader/security system for exterior doors, elevators and fire stair doors

Covered and surface parking

### For more information:

816.932.5520 broberts@blockllc.com



### 7101 College Boulevard, Overland Park, Kansas





### For more information:

Brent W. Roberts, CCIM 816.932.5520 broberts@blockllc.com















































### 7101 College Boulevard, Overland Park, Kansas



TWELFTH FLOOR