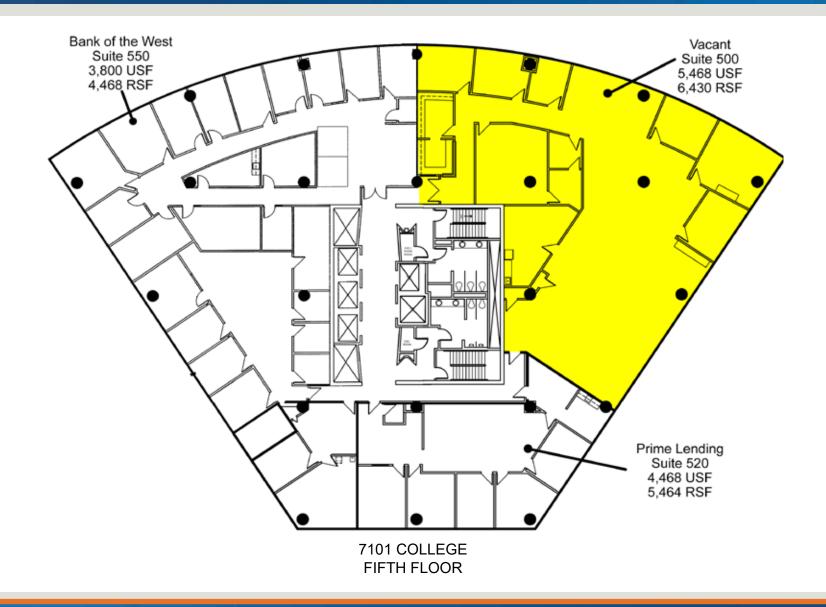

Space Available: 2,000<sup>±</sup> RSF to 15,000<sup>±</sup> RSF

Zoning: CO-Planned office

HVAC System: Variable air volume

Ceiling Height: 9' ceiling throughout the building

Parking: 4.0 cars per 1,000 useable square feet