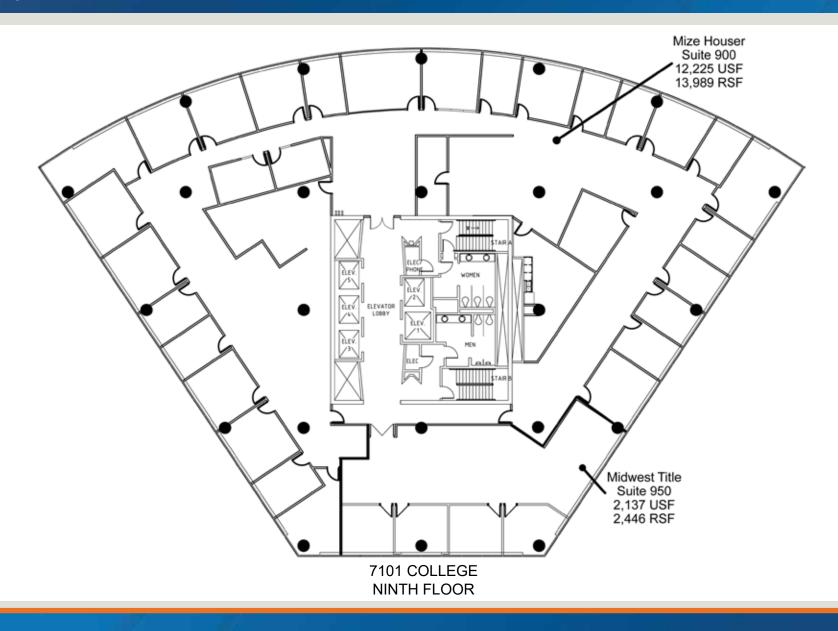

Space Available: 2,000<sup>±</sup> RSF to 15,000<sup>±</sup> RSF

Zoning: CO-Planned office

HVAC System: Variable air volume

Ceiling Height: 9' ceiling throughout the building

Parking: 4.0 cars per 1,000 useable square feet