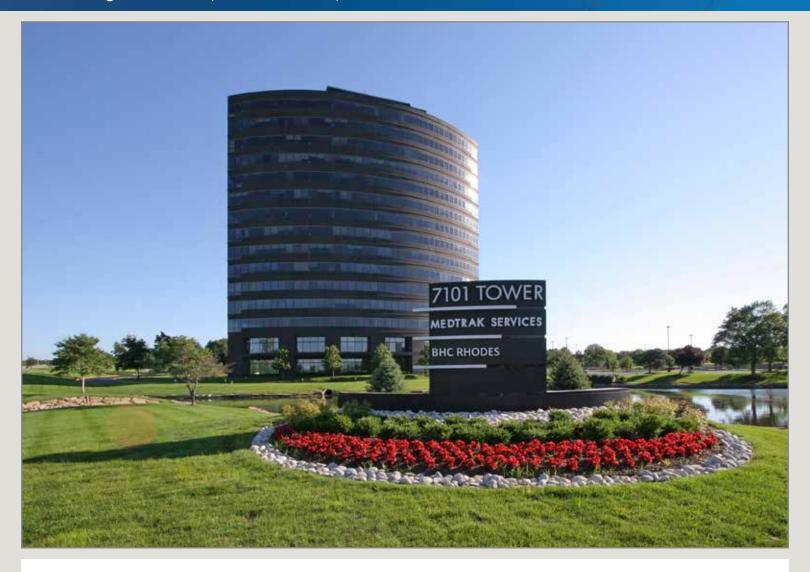

#### 7101 College Boulevard, Overland Park, Kansas

### **Building Specifications**

Location: 7101 College Boulevard, Overland Park, Kansas

Building Size: Approximately 228,040 net rentable square feet

Building Description: Fifteen-story, Class A office building with reflective glass exterior