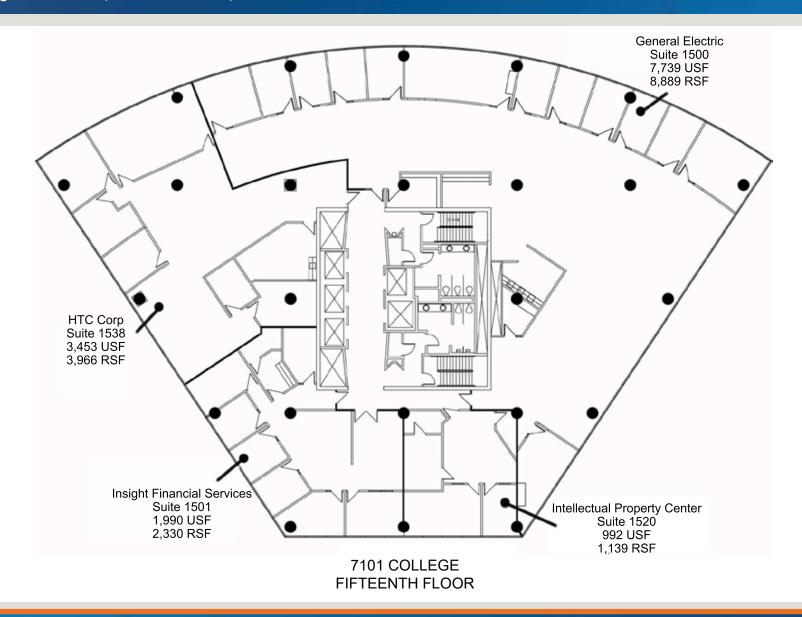

Space Available: 2,000<sup>±</sup> RSF to 15,000<sup>±</sup> RSF

Zoning: CO-Planned office

HVAC System: Variable air volume

Ceiling Height: 9' ceiling throughout the building

Parking: 4.0 cars per 1,000 useable square feet