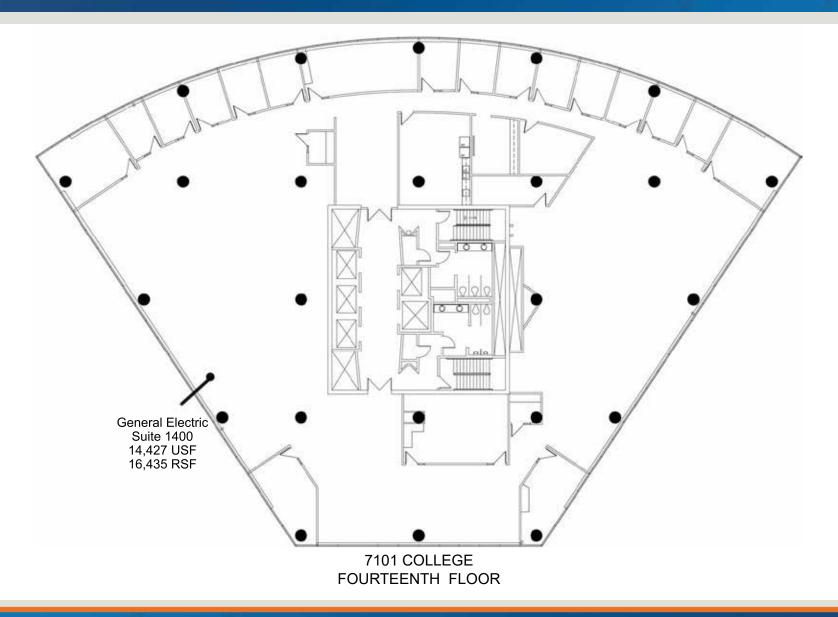

e Rate: Full service rates ranging from \$23.50 per rentable square foot with annual

incremental increases

Operating Cost: Base Year

TI Allowance: Negotiable

Excellent location on College Boulevard. Convenient access to I-435. Covered

parking available. Large floor plans.

On-site deli

Remarks: • On-site property manager

Day porter

On-site building engineer

Card reader/security system for exterior doors, elevators and fire stair doors

Covered and surface parking

### For more information:

816.932.5520 broberts@blockllc.com



### 7101 College Boulevard, Overland Park, Kansas





### For more information:

Brent W. Roberts, CCIM 816.932.5520 broberts@blockllc.com















































### 7101 College Boulevard, Overland Park, Kansas



TWELFTH FLOOR