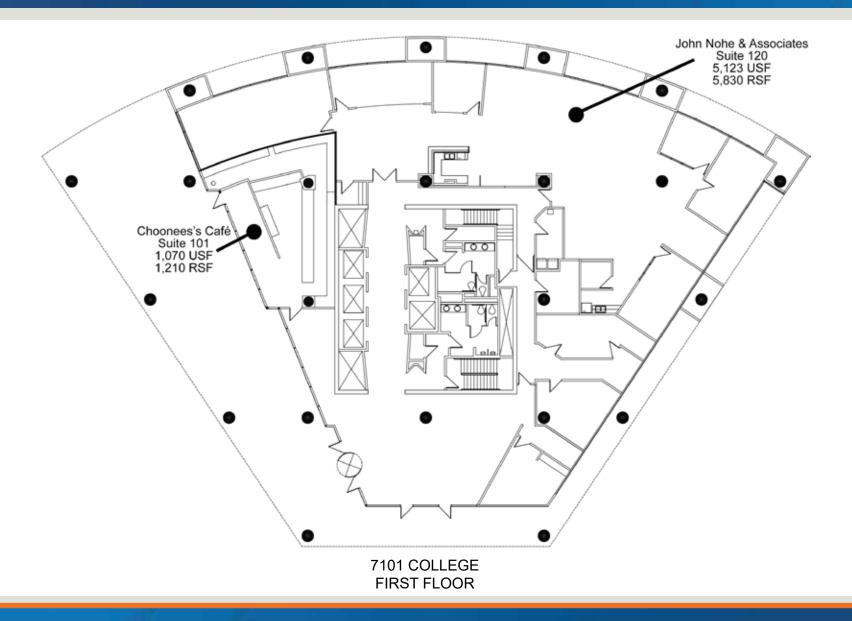

### Office space for lease!

- Class A tenant finishes
- Suites available from 2,000<sup>±</sup> SF to 15,000<sup>±</sup> SF
- Covered parking available
- Excellent access and visibility
- On-site Deli
- On-site property management and building engineer

Space Available: 2,000<sup>±</sup> RSF to 15,000<sup>±</sup> RSF

Zoning: CO-Planned office

HVAC System: Variable air volume

Ceiling Height: 9' ceiling throughout the building

Parking: 4.0 cars per 1,000 useable square feet